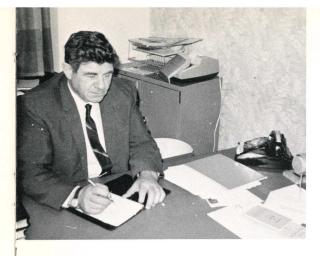

Rev. Peter Walker (above) serves as Business Administrator and is a member of the faculty.

Rev. Jim Hessler (left) is a faculty member, serves as Dean of Students and is Co-ordinator of the Practical Works Department.