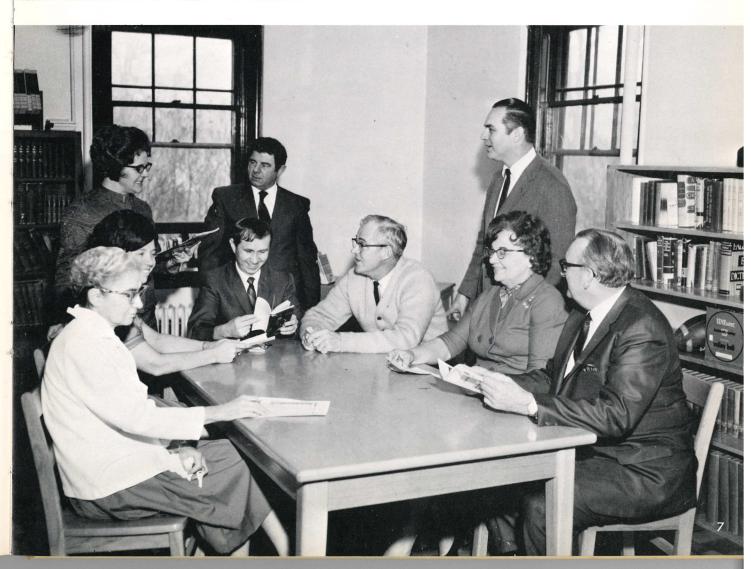

President Roy H. Wead, pictured at his desk, is a continuous source of inspiration to students and faculty. Mrs. Wead 1s shown with her husband at the annual Thanksgiving banquet.

Below are the members of the faculty who count it a joy to train young people to bear the Gospel of God's Son to a world in darkness.