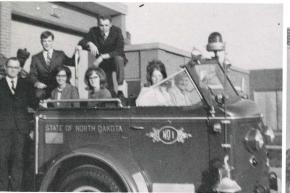

Fire safety regulations are enforced by DORM FIRE MARSHALLS Van Wilkes, Steve Gage, Paul Biffert, Carol Frietag, Marsha Allen and Marlene O'Bryan.

Epistles Editor Gordy Entzminger and Co-Editor Joyce Moen head the team which publishes the school newspaper. Reporters are Duane Keller, Donna Newby, Debbie Dingfelder, Paul Haarstad, Benita Lundvall, Chick Miller, Marlene O'Bryan and Judy Marriott.