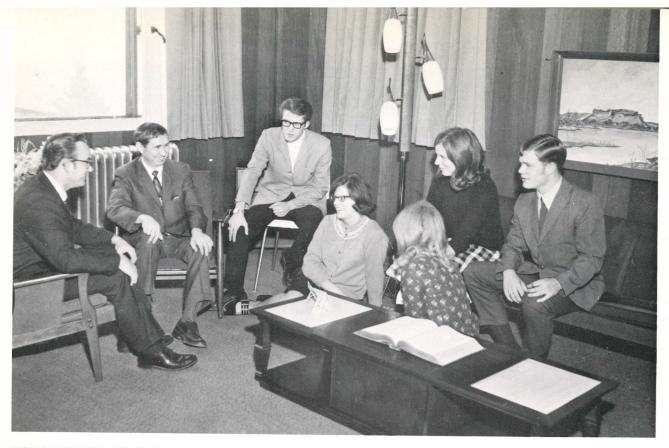

DORM COUNCIL MEMBERS CONFER WITH DEAN OF STUDENTS. Left to right: Van Wilkes, Dean Hessler, T. C. Derheim, Kathy Sallee, Kathy Tandberg, Benita Lundvall and Steve Gage. Council members are vitally interested in the advancement of spiritual life among the students and the promotion of harmony and unity in daily dormitory life.