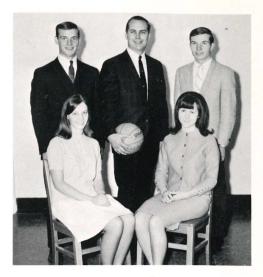

Vice President - Kenton Johnson Coach - Robert Garrison President - Doug Chambers Treasurer - Melba Mincks Secretary - Phyllis Radach