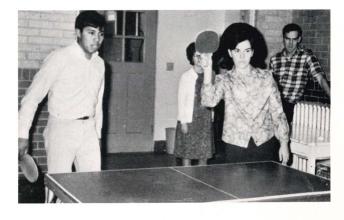

## Athletic Association

When the basketball team is in action, the colors are ROYAL BLUE AND GOLD; the cheerleaders, Melba Mincks, Penny Bailey, Ramona Bunch and Louise Lipinski are ENTHUSIASTIC and Coach Garrison is OPTIMISTIC! On the basketball court, in the ping-pong room, at a pep rally or at the skating rink, the same high regard for the influence of the Holy Spirit in our lives is encouraged. The goal - that each student will continue to grow in body, mind and spirit for the Glory of God.