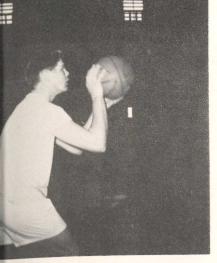

ketball is the most popular sport ...P.B.S. The students organized ir own team this year and arranged

games during the year. mes are played with inendent teams of towns the surrounding areas also with the Minot ang People. The team ctices in the Fort Totten nasium. These times practice and playing nes have proven to be ime of fun and enjoynt for all.